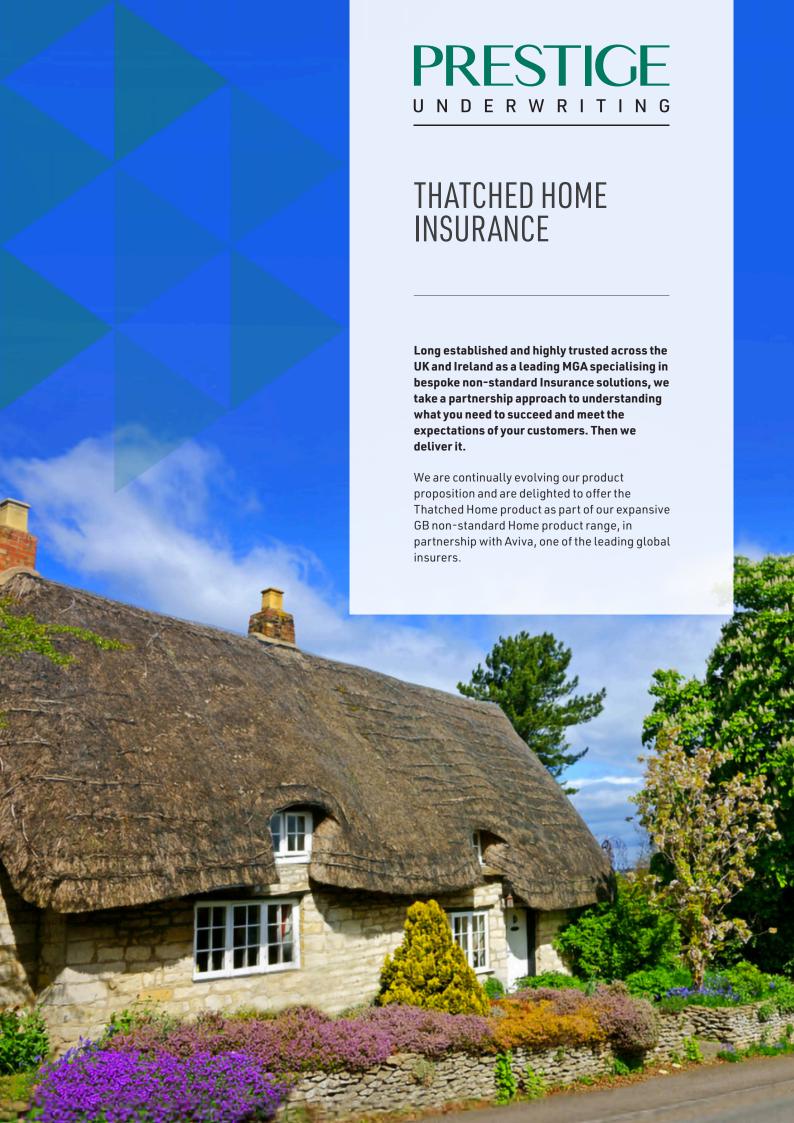

# THATCHED HOME PRODUCT SUMMARY

## TARGET MARKET

Since 1997, we've been developing an enviable reputation in the non-standard markets across the UK, with non-standard Home one of our leading areas of expertise. The Prestige Thatched Home product has been designed to provide the same wide underwriting footprint that our Coverall product currently brings you, allowing us to cover such risks as:

- Unoccupied properties
- Grade 2 Listed Properties
- Let Properties
- Properties that have previously been affected by subsidence
- Holiday, second and weekend/weekday homes
- High risk occupations
- Criminal convictions
- Adverse claims experience

## **RISK ACCEPTANCE**

At Prestige Underwriting, we understand the need for a flexible approach when it comes to risk appetite. The Thatched Home p